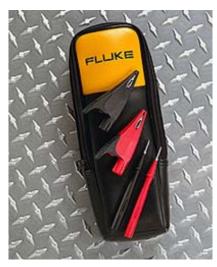

## **T-5 Starter Kit**

Special value starter kit for the electrical professional who already owns a Fluke T5 Electrical Tester or is thinking of buying one. Includes sharp test probes, alligator clips for hands free connections and a soft carry case to protect your tester when not in use and store your accessories. 1000 V CAT III, 600 V CAT IV rated.

Included with kit:

- TP220 SureGrip test probes with removable comfort grips
- AC285 SureGrip Large jaw alligator clips
- · C33 Zippered soft case

| Model Name | Description |
|------------|-------------|
| ACC-T5 Kit | Starter Kit |